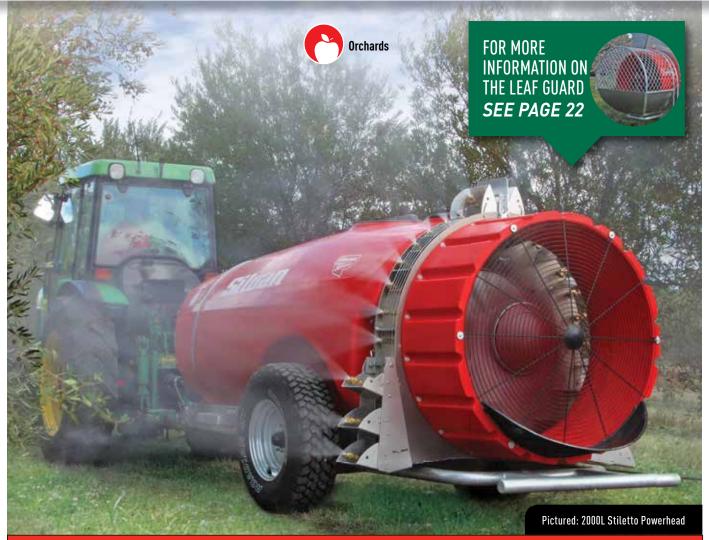

## Trailed Stiletto Powerhead 2000L

## **MODEL SPECIFICATIONS**

| PUMP     | Silvan oil-backed diaphragm type with nitrile diaphragms and corrosion resistant, cast anodised aluminium body with brass heads and manifolds. IDS1701: 161L/min. capacity 5000kPa pressure. |
|----------|----------------------------------------------------------------------------------------------------------------------------------------------------------------------------------------------|
| FAN SIZE | 920mm axial flow type, 10 bladed fan with curved nylon reinforced blades, centrifugal clutch for soft engagement/disengagement and protective mesh cover.                                    |
| NOZZLES  | 24 flip-over nozzle bodies for dilute/concentrate spraying with on/off. 12 ceramic hollow cone nozzles per side and 12 ceramic jets with stainless steel swirl-plates per side.              |
| GEARBOX  | Oil-bath type, 2-speed with neutral position.                                                                                                                                                |
| CONTROLS | 40 bar electric section valves, master valve, electric pressure adjustment and in cab control.                                                                                               |
| TANK     | Polytuff impact resistant polyethylene construction, calibrated sight line, easy open lid, 40mm drain valve, built-in 15L fresh water tank and chemical mixer.                               |

| MODEL DESCRIPTION                                                                                                         |         |  |
|---------------------------------------------------------------------------------------------------------------------------|---------|--|
| STILETTO 2000L: IDS1701 pump, 920mm Powerhead fan, electric valve controls, Glideflex axle, wide angle shaft              |         |  |
| STILETTO 2000L: IDS1701 pump, 920mm Powerhead fan, Glideflex axle, wide angle shaft, Bravo 180S automatic rate controller |         |  |
| FACTORY OPTIONS                                                                                                           | CODE    |  |
| Leaf guard (to suit Powerhead)                                                                                            | D99-175 |  |
| Twin nozzles (includes extra nozzles)                                                                                     | D99-182 |  |
| Flotation tyres - 400/60 x 15.5" with fixed axle (in lieu of standard singles)                                            |         |  |
| Note: Not all options will fit all models.Extra charges may apply to fitment of some options.                             |         |  |