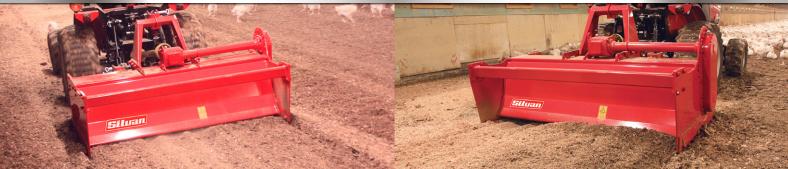

Following the introduction of new animal welfare regulations relating to the poultry industry, Silvan have specifically developed the Silvan Poultry Litter Rejuvenator (PLR) Rotary Hoe.

This machine is designed to till the floor material in order to break up the large clods and aerate the material, improving animal health and increasing productivity.

## SILVAN HAS CUSTOMISED THE PLR ROTARY HOE WITH FEATURES SUCH AS:

- The reverse rotation rotor with increased speed for an effective till
- Front and rear debris guards to minimise noise and dust
- Adjustable full length skids for accurate height control