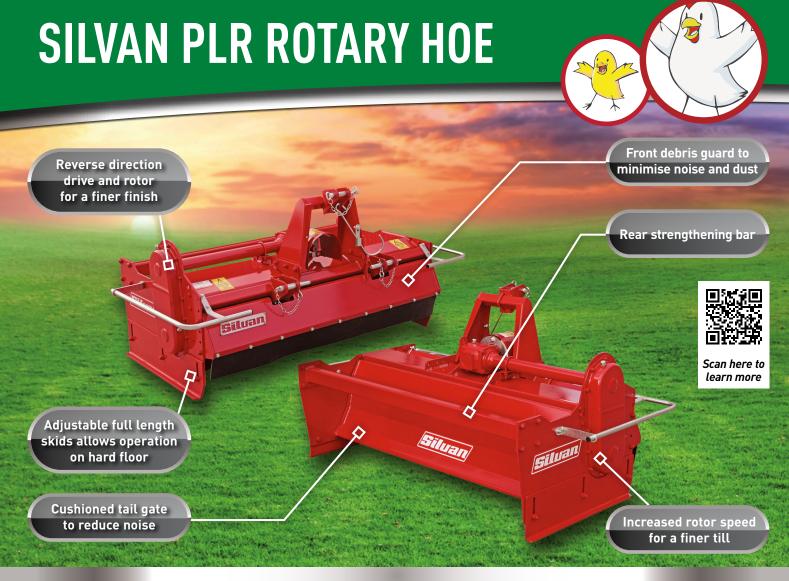

Following the introduction of new animal welfare regulations relating to the poultry industry, Silvan have specifically developed the Silvan Poultry Litter Rejuvenator (PLR) Rotary Hoe.

This machine is designed to till the floor material in order to break up the large clods and aerate the material, improving animal health and increasing productivity.

## SILVAN HAS CUSTOMISED THE PLR ROTARY HOE WITH FEATURES SUCH AS:

- The reverse rotation rotor with increased speed for an effective till
- Front and rear debris guards to minimise noise and dust
- Adjustable full length skids for accurate height control